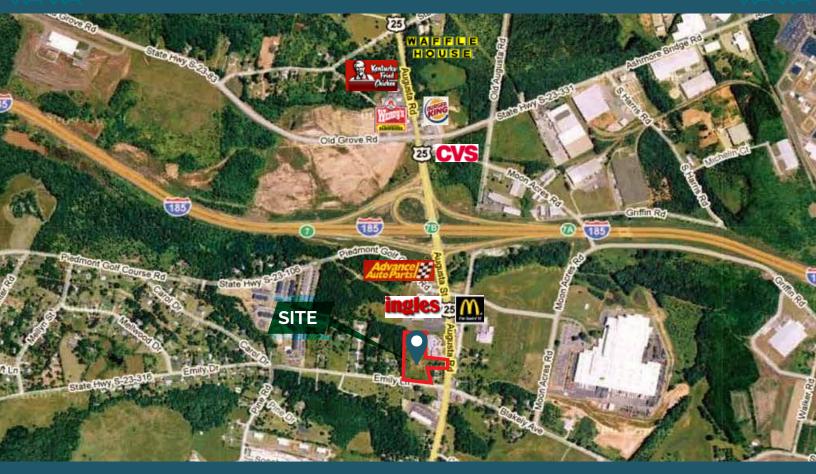

## **AVAILABLE & REDUCED**

U.S. HIGHWAY 25 - SOUTHERN CONNECTOR I-85 SOUTHERN GREENVILLE COUNTY (MOONVILLE)

## **PROPERTY DETAIL**

| Traffic Count: | • 19,800 VPD (SCDOT 2013)                    |  |
|----------------|----------------------------------------------|--|
| Price:         | • \$60,000/ac                                |  |
| Size:          | • 4.7 acres (owner may consider subdividing) |  |
| Zoning:        | <ul> <li>C-2 Highway Commercial</li> </ul>   |  |